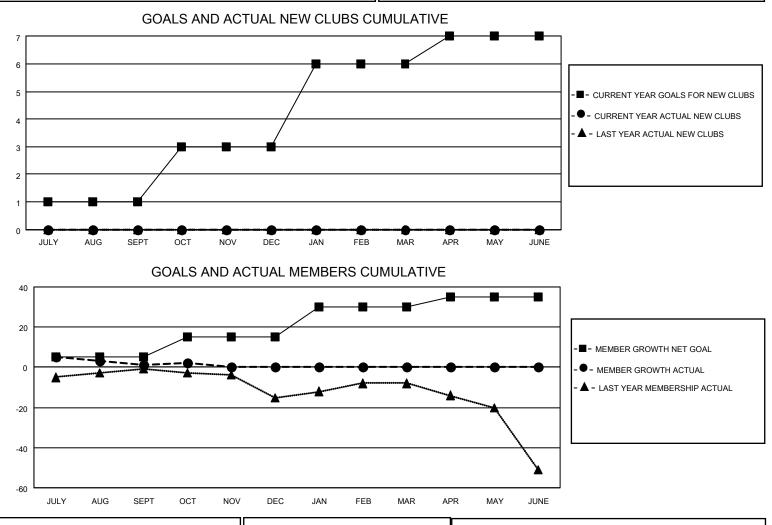

## LOCATION CALIFORNIA

District 4 L1

Results as of: 11/30/2022

| Clubs                 |               |           |               | Members               |                         |                         |                                                    |  |
|-----------------------|---------------|-----------|---------------|-----------------------|-------------------------|-------------------------|----------------------------------------------------|--|
| RESULTS FOR 2022-2023 |               |           |               | RESULTS FOR 2022-2023 |                         |                         |                                                    |  |
| QUARTER               | NEW CLUB GOAL | NEW CLUBS | DROPPED CLUBS | QUARTER MEN           | MBER GROWTH NET<br>GOAL | MEMBER GROWTH<br>ACTUAL | DROPPED<br>MEMBERS ACTUAL<br>(including transfers) |  |
| JULY/AUG/SEPT         | 1             | 0         | 0             | JULY/AUG/SEPT         | 5                       | 7                       | 6                                                  |  |
| OCT/NOV/DEC           | 2             | 0         | 0             | OCT/NOV/DEC           | 10                      | 3                       | 3                                                  |  |
| JAN/FEB/MAR           | 3             | 0         | 0             | JAN/FEB/MAR           | 15                      | 0                       | 0                                                  |  |
| APR/MAY/JUNE          | 1             | 0         | 0             | APR/MAY/JUNE          | 5                       | 0                       | 0                                                  |  |